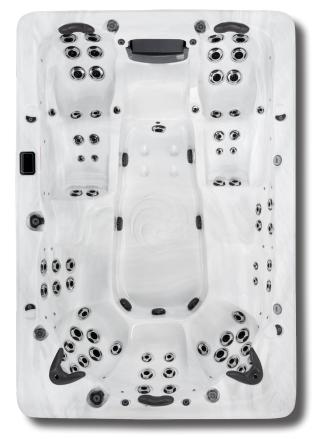

#### **Standard UTILITY Features**

| Lounges                           | 2                       |
|-----------------------------------|-------------------------|
| Illuminated Drink Holders         | 4                       |
| Illuminated Spa Controls          | Yes                     |
| 3.5" Underwater Spa Light         | Yes                     |
| Programmable Filter Cycles        | Yes                     |
| Steel Sub-Structure               | Yes                     |
| DuraMAAX™ Cabinetry               | Yes                     |
| Northern Exposure™ Insulation     | Yes                     |
| ABS Bottom Pan                    | Yes                     |
| Touch Screen Top Side Control     | Yes                     |
| Comfort Collar™                   | 2                       |
| Zone Therapy™ Seat                | Yes                     |
| Head Cushions                     | 5                       |
| Love Seat                         | Yes                     |
| Illuminate Water Feature          | 4                       |
| Digital Color Optic Lighting      | Yes                     |
| Status Indicator Light            | Yes                     |
| TheraMAAX II Stainless Steel Jets | Yes                     |
| Pump 1                            | 3.0Hp/6.0bHp, 240V, 2Sp |
| Pump 2                            | 3.0Hp/6.0bHp, 240V, 2Sp |
| Pump 3                            | 2.5Hp/5.0bHp, 240V, 1Sp |
| Pump 4                            | 2.5Hp/5.0bHp, 240V, 1Sp |
| Pump1 (Export)                    | 2.0Hp/4.0bHp, 230V, 2Sp |
| Pump2 (Export)                    | 2.0Hp/4.0bHp, 230V, 2Sp |
| Pump3 (Export)                    | 2.0Hp/4.0bHp, 230V, 1Sp |
| Pump4 (Export)                    | 2.0Hp/4.0bHp, 230V, 1Sp |

## Electrical Requirements

| (4-Wire)  | 240/40A/60A       |
|-----------|-------------------|
| Export    | 230V, 50Hz, 1x35A |
| Jet Total | 79                |