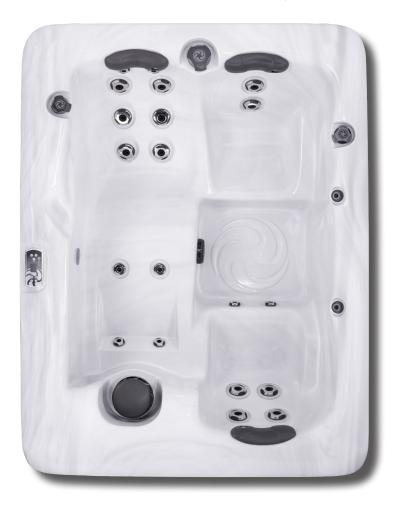

## **Weights & Measures**

Dimensions 83" x 63"/211 cm x 160 cm
Depth 30"/76 cm
Seating Capacity 3
Water Capacity (gal/liters) 182 gal/689 L
Weight (empty/full) 604 lbs/2,204 lbs 274 kg/1,000 kg

## **Standard UTILITY Features**

Lounge 1 Aurora Cascade Water Feature Yes 3.5" Underwater Spa Light Yes 3 **Pillows** Programmable Filter Cycles Yes Treated Wooden Frame Yes DuraMAAX™ Cabinetry Yes Thermo-Lock® Insulation Yes **HDPE** Sealed Base Yes TheraMAAX II Stainless Steel Jets Yes Dynamic LED Lighting Yes Pump1 1.5Hp/3.0bHp, 115V, 2Sp Pump1(Export) 2.0Hp/4.0bHp, 230V, 2Sp

## **Electrical Requirements**

| (4-Wire)  | 240V/30A/40A       |
|-----------|--------------------|
| (3-Wire)  | 120V/15A/30A       |
| Export    | 230V, 50 Hz, 1x16A |
| Jet Total | 20                 |