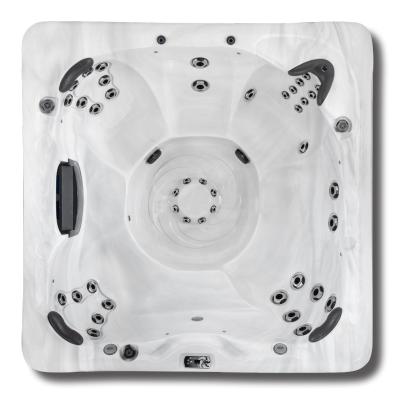

## **Weights & Measures**

| Dimensions                  | 83" X 83"/211 cm x 211 cm |
|-----------------------------|---------------------------|
| Depth                       | 36"/91 cm                 |
| Seating Capacity            | 6 - 7                     |
| Water Capacity (gal/liters) | 364 gal/1,378 L           |
| Weight (empty/full)         | 859 lbs/3,877 lbs         |
|                             | 390 kg/1 759 kg           |

#### Standard UTILITY Features

| Standard UTILITY Features         |                         |
|-----------------------------------|-------------------------|
| Drink Holders                     | 2                       |
| Molded Grab Bars                  | Yes                     |
| Pillows                           | 4                       |
| 3.5" Underwater Spa Light         | Yes                     |
| Programmable Filter Cycles        | Yes                     |
| Hybrid Sub-Structure              | Yes                     |
| DuraMAAX™ Cabinetry               | Yes                     |
| Thermo-Lock® Insulation           | Yes                     |
| Molded Bottom Pan                 | Yes                     |
| TheraMAAX II Stainless Steel Jets | Yes                     |
| Dynamic LED Lighting              | Yes                     |
| Aurora Cascade Water Feature      | 2                       |
| Pump1                             | 3.0Hp/6.0bHp, 240V, 2Sp |
| Pump2                             | 3.0Hp/6.0bHp, 240V, 2Sp |
| Pump1 (Export)                    | 3.0Hp/6.0bHp, 230V, 2Sp |
| Pump2 (Export)                    | 3.0Hp/6.0bHp, 230V, 2Sp |
|                                   |                         |