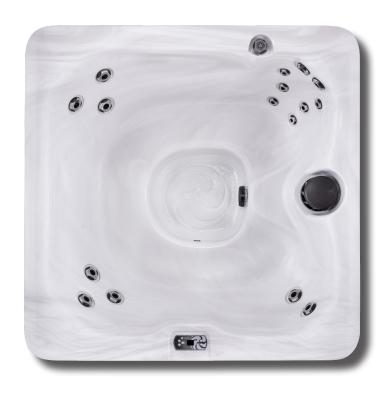

### Weights & Measures

 Dimensions
 71" x 71"/180 cm x 180 cm

 Depth
 35"/89 cm

 Seating Capacity
 4

 Water Capacity (gal/liters)
 229 gal/867 L

 Weight (empty/full)
 577 lbs/2,480 lbs

 262 kg/1,125 kg

#### **Standard UTILITY Features**

3.5" Underwater Spa Light Yes Programmable Filter Cycles Yes Treated Wooden Frame Yes DuraMAAX™ Cabinetry Yes Thermo-Lock® Insulation Yes **HDPE** Sealed Base Yes TheraMAAX II Stainless Steel Jets Yes Dynamic LED Lighting Yes Pump1 1.5Hp/3.0bHp, 115V, 2Sp Pump1(Export) 2.0Hp/4.0bHp, 230V, 2Sp

## **Electrical Requirements**

| (4-Wire)  | 240V/30A/40A       |
|-----------|--------------------|
| (3-Wire)  | 120V/15A/30A       |
| Export    | 230V, 50 Hz, 1x16A |
| Jet Total | 16                 |