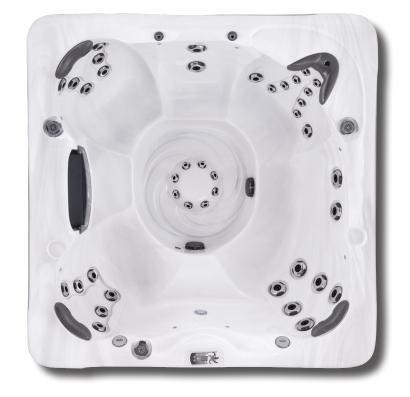

# 280

## **Weights & Measures**

 Dimensions
 92" X 92"/234 cm x 234 cm

 Depth
 36"/91 cm

 Seating Capacity
 7 - 8

 Water Capacity (gal/liters)
 434 gal/1,643 L

 Weight (empty/full)
 946 lbs/4,595 lbs

 429 kg/2,084 kg

#### **Standard UTILITY Features**

**Drink Holders** 2 Molded Grab Bar Yes **Pillows** 4 3.5" Underwater Spa Light Yes Programmable Filter Cycles Yes Hybrid Sub-Structure Yes DuraMAAX™ Cabinetry Yes Thermo-Lock® Insulation Yes Molded Bottom Pan Yes TheraMAAX II Stainless Steel Jets Yes Dynamic LED Lighting Yes Aurora Cascade Water Feature Pump1 3.0Hp/6.0bHp, 240V, 2Sp Pump2 3.0Hp/6.0bHp, 240V, 2Sp Pump1 (Export) 3.0Hp/6.0bHp, 230V, 2Sp Pump2 (Export) 3.0Hp/6.0bHp, 230V, 2Sp