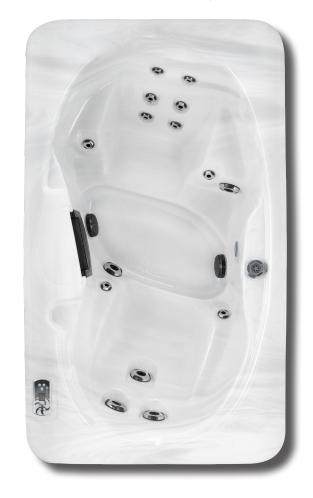

# 101

## **Weights & Measures**

Dimensions  $86'' \times 50''/218 \text{ cm x } 127 \text{ cm}$  Depth 30''/76 cm Seating Capacity 2 Water Capacity (gal/liters) 139 gal/526 L Weight (empty/full) 456 lbs/1,610 lbs 207 kg/730 kg

## **Standard UTILITY Features**

3.5" Underwater Spa Light Yes Programmable Filter Cycles Yes Treated Wooden Frame Yes DuraMAAX™ Cabinetry Yes Thermo-Lock® Insulation Yes **HDPE** Sealed Base Yes TheraMAAX II Stainless Steel Jets Yes Dynamic LED Lighting Yes Pump1 1.5Hp/3.0bHp, 115V, 2Sp Pump1(Export) 2.0Hp/4.0bHp, 230V, 2Sp

# **Electrical Requirements**

| (4-Wire)  | 240V/30A/40A       |
|-----------|--------------------|
| (3-Wire)  | 120V/15A/30A       |
| Export    | 230V, 50 Hz, 1x16A |
| Jet Total | 15                 |