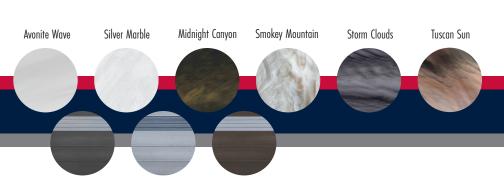

# Dealer Installed Option:

GFCI Cord 15ft, 15A

Charcoal

Light Fog

Modern Mocha

Specifications subject to change without prior notice.